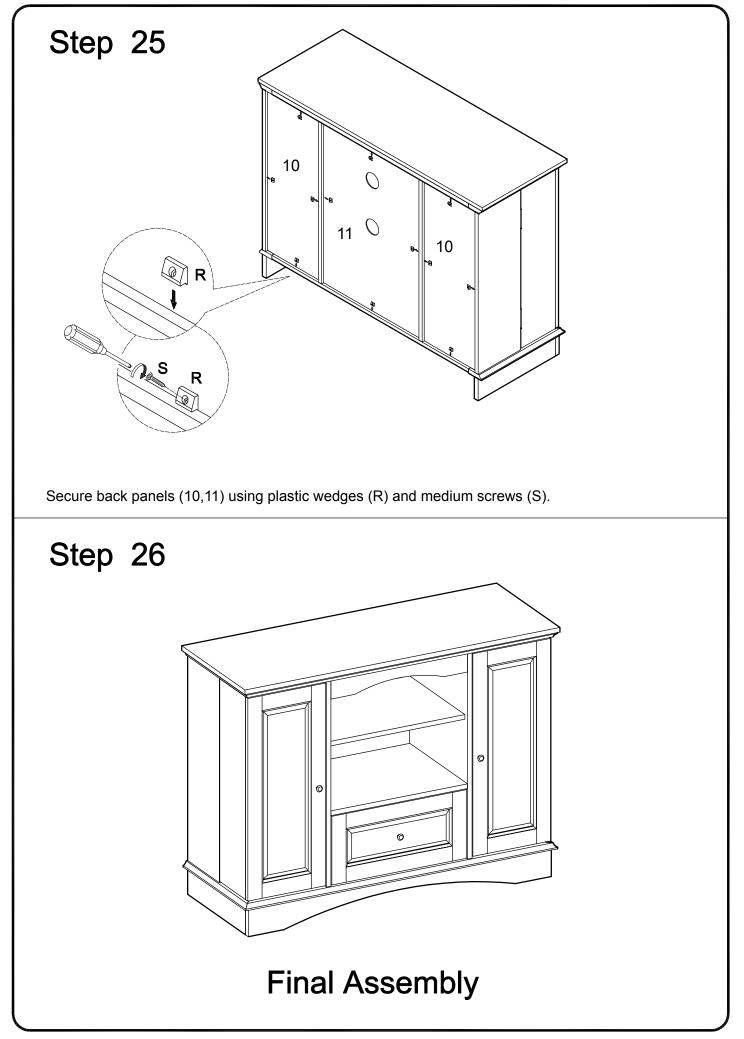

Slide back panels (10,11) into the frame assembly. Note that the back panels will slide down in the grooves along the back of the frame assembly.